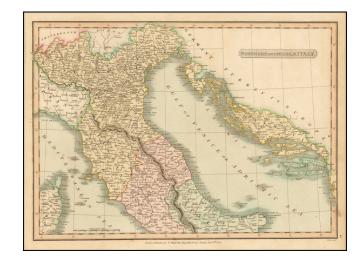

## Northern and Middle Italy

**Stock#:** 53976 **Map Maker:** Smith

Date: 1816 Place: London

**Color:** Hand Colored

**Condition:** VG

**Size:** 14 x 10.5 inches

**Price:** SOLD

## **Description:**

Detailed map of the Gulf of Venice and the North and Central parts of Italy, extending east to Genoa and Lago di Como.

Includes notes on the regions ceded to Austria in 1815 and the other sovereign regions. Shows towns, roads, rivers, lakes, mountains, islands, roads, etc.

From Smith's General Atlas.