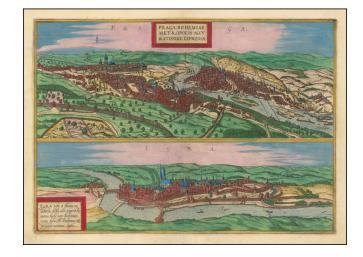

## Praga, Bohemiae Metropolis Accuratissime Expressa [with] Egra urbs a Flumio . . .

**Stock#:** 53971

Map Maker: Braun & Hogenberg

**Date:** 1572 **Place:** Cologne

Color: Hand Colored

**Condition:** VG

**Size:** 18.5 x 13.5 inches

## **Description:**

Finely colored example of this striking view of Prague and of Egra, from Braun & Hogenberg's *Civitas Orbis Terrarum*..

Prague is shown dissected by the River, including three bridges and various watercraft in the river. One of the earliest and most decorative views of Prague.