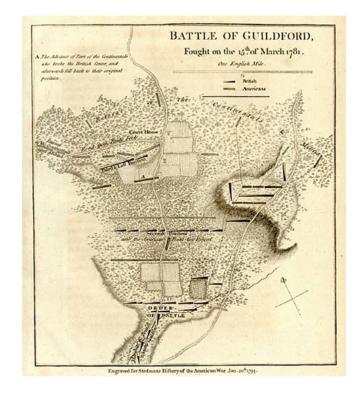

## Battle of Guildford Fought on the 15th of March 1781

**Stock#:** 5393 **Map Maker:** Stedman

Date: 1794
Place: London
Color: Uncolored

**Condition:** VG+

**Size:** 8.5 x 7.5 inches

Price: SOLD

## **Description:**

Detailed battle plan from Stedman's History...of the American War. Shows the advances, retreats and positions of the Americans and British, the court house and roads relevant to the battle. The only obtainable contemporary plan of the battle. A nice example with wide margins.