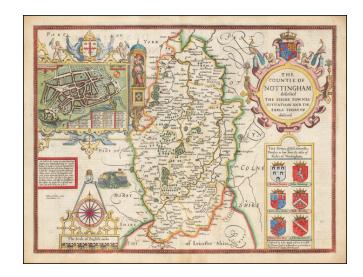

## The Countie of Nottingham described The Shire Townes Situation and the Earls Thereof observed

**Stock#:** 53927mp2 **Map Maker:** Speed

Date: 1676 Place: London

Color: Hand Colored

**Condition:** VG

**Size:**  $20 \times 15$  inches

## **Description:**

Attractive full color example of Speed's map of Nottingham County, from an early edition of Speed's *Theatre of Great Britain*, first published in 1611.

Includes large inset plan of Nottingham, along with multiple coats of arms.