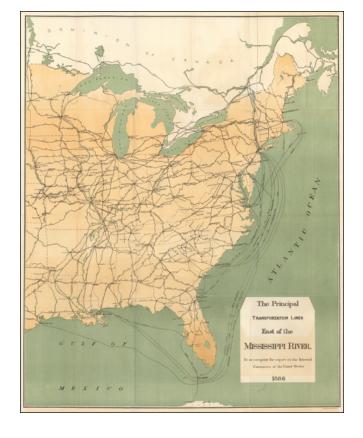

## The Principal Transportation Lines East of the Mississippi River, To accompany the report on the Internal Commerce of the United States 1886.

**Stock#:** 53915

Map Maker: American Graphic Co.

Date: 1886Place: New YorkColor: ColorCondition: VG+

## **Description:**

Detailed map of the United States east of the Mississippi River, providing a highly detailed treatment of the Railroad and Steamship lines then in operation.