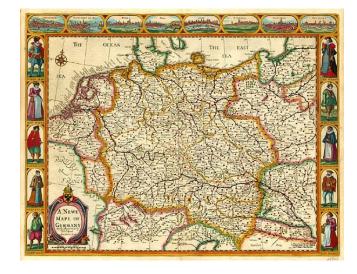

## A Newe Mape of Germany Newly Augmented by Iohn Speed Ano Dom: 1626

**Stock#:** 5390 **Map Maker:** Speed

Date: 1676 Place: London

**Color:** Hand Colored

**Condition:** VG+

**Size:**  $20 \times 15$  inches

## **Description:**

A stunning example of Speed's map of Germany, in rich full color. Includes birdseye views of Heidelberg, Frankfurt, Vienna, Prague, Cologne, Nuremberg, Strassborg and Augsburg across the top and indigenous costumes of a Nobleman, Mar Wife, Bohemian, Helvetian, Cont Man, Gen Woman, Marchant, Bohemian (woman), Helvetian (woman) and Con Woman on the sides. A near flawless example of this highly soughtafter map. English text on verso provides a 17th Century description of Germany.