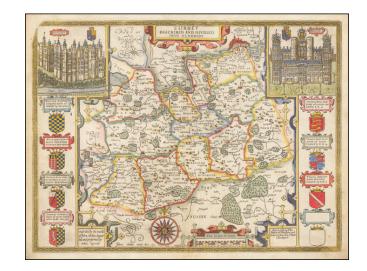

## **Description:**

1676 edition of Speed's map of Surrey, from Speed's *Theatre of Great Britain*, published in 1611 (with credit to John Sudbury and George Humble).

Includes elaborate views of Richmont and Nonsuch and 7 coats of arms.

London appears on the Thames, just to the left of Nonsuch castle.