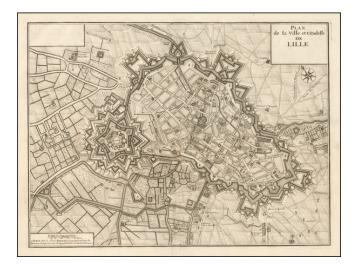

## **Description:**

Rare French plan of the City and Citadel of Lille.

The map shows a detailed treatment of the military fortifications of Lille, with a plan of the town and views of the major buildings, churches, squares, etc. The primary gates and bridges are also located.

The map appears to be a proof state, with blank cartouche at the top left and blank space in the lower half of the title cartouche.

The view is apparently very rare. We locate only the copy at the BnF.