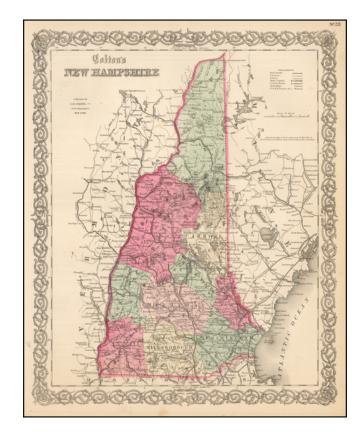

## **Colton's New Hampshire**

**Stock#:** 53877 **Map Maker:** Colton

Date: 1865
Place: New York
Color: Hand Colored

**Condition:** VG+

**Size:** 15 x 13 inches

Price: SOLD

## **Description:**

Detailed map of New Hampshire, colored by townships. Shows towns, counties, townships, post offices, depots, rivers, railroads, and substantial additional details.

Decorative border.

A terrific map from Colton, one of the most prolific American mapmakers of the mid-19th Century.