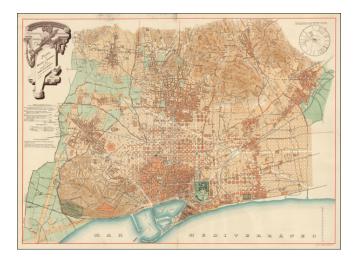

## Plano de Barcelona y sus Alrededores en 1890 Aprobado por el Exemo. Ayuntamiento en sesion del dia 13 de Enero de 1891

| Stock#:    | 53873 |
|------------|-------|
| Map Maker: | Serra |

Date:1891Place:BarcelonaColor:ColorCondition:VG+Size:25 x 35 inches

## **Description:**

Official Map of Barcelona for 1891.

Detailed 2 sheet map of Barcelona, which was issued with the Municipal Ordinances for the City in 1891.

The map treats the city in remarkable detail, highlighting green spaces, major buildings, the Parque Jardines, waterfront, rail lines, etc.

At the right, a table of populations by neighborhoods is shown.

A fine early map of the city.