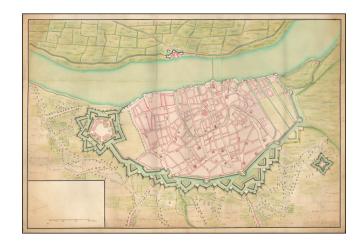

## **Description:**

Manuscript Plan of Antwerp and Environs.

Detailed hand drawn plan of Antwerp, focusing on its fortifications in the Vauban style.

The plan is unfinished, with no place names given or information in the title cartouche.

The town name is written in ink on the verso in a contemporary hand.