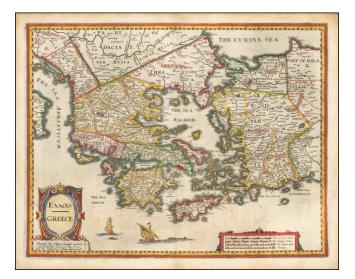

## **Description:**

Nice example of John Speed's map of Greece.

Extends north to include part of the Black Sea. A highly detailed early depiction of Greece, with fascinating English text description on the verso.

The first folio sized map of Greece published in England.