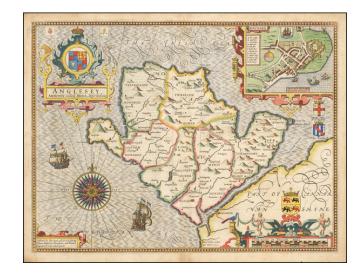

## Anglesey Antiently called Mona. Described 1610.

**Stock#:** 53803mp2 **Map Maker:** Speed

Date: 1676 Place: London

**Color:** Hand Colored

**Condition:** VG

**Size:**  $20 \times 15$  inches

**Price:** SOLD

## **Description:**

Attractive full color example of Speed's map of the island of Anglesey, off the coast of Wales, published by John Speed.

Includes a plan of Beaumaris, the Royal Arms supported by lion and unicorn, the coats of arms of 2 Earls, ships full sail, and an elaborate compass rose.