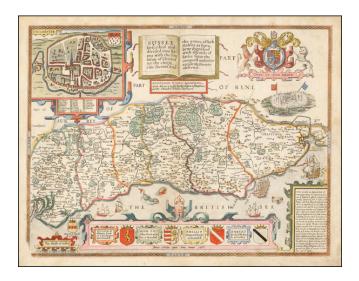

## Sussex Described and divided into Rapes with the situation of Chichester citie thereof. And the armes of such Nobles as have bene dignified with the title of Earles since the conquest and other accidents therein observed.

## **Description:**

Attractive full color example of Speed's map of Sussex, including a plan of Chichester, coats of arms and other decorative embellishments.

Includes a plan of Chichester, the Royal Arms supported by lion and unicorn, the coats of arms of the various Earls, sea monsters, galleons at full sail, and elaborate battle scene in the upper right corner.