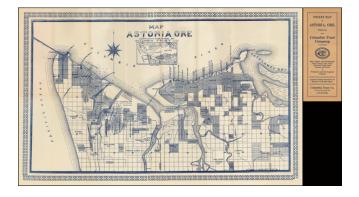

## Map Astoria Ore. Compiled & Published By Columbia Trust Co.

| Stock#:    | 53731              |
|------------|--------------------|
| Map Maker: | Columbia Trust Co. |

Date:1920 circaPlace:Portland, ORColor:UncoloredCondition:VG+Size:16 x 26 inches

## **Description**:

Rare separately published map of Astoria, Oregon, one of the oldest settlements on the West Coast of North America.

The map shows Astoria and a number of subdivisions and additions at the confluence of the Columbia River, Lewis & Clark River and Young River.