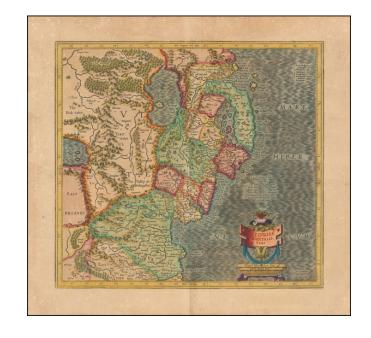

## **Ultonia Orientales Pars (Belfast / Northeastern Ireland)**

**Stock#:** 53729 **Map Maker:** Mercator

Date: 1619 circaPlace: AmsterdamColor: Hand Colored

**Condition:** VG

**Size:** 18 x 14 inches

**Price:** SOLD

## **Description:**

Decorative regional map of Northeastern Ireland, with cartouche.

Shows part of Northeastern Ireland, extending from the area around Belfast and Lough Neagh in the North to just north of Dublin in the South.