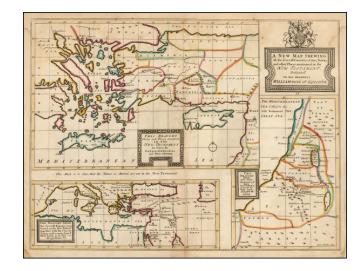

## A New Map Shewing all the several Counties, Cities, Towns, and other Places mentioned in the New Testament . . . [shows Cyprus]

**Stock#:** 53728 **Map Maker:** Wells

**Date:** 1712 **Place:** Oxford

## **Description:**

Interesting map of the Eastern Mediterreanean, with smaller inset maps of the Holy Land and the whole of the Mediterreanean.

Includes a title cartouche and coat of arms.