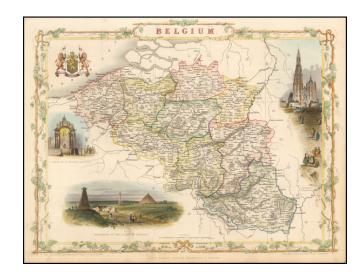

## **Description:**

Stunning full color example of this decorative map of Belgium.

The map shows vignettes of the Altar of St. Gudula, Brussels, monuments on the Plains of Waterloo, Antwerp Cathedral and Coat-of-Arms. Engraved for R. Montgomery Martin's Illustrated Atlas.

Tallis was one of the last great decorative map makers. His maps are prized for the wonderful vignettes of indigenous scenes, people, etc.