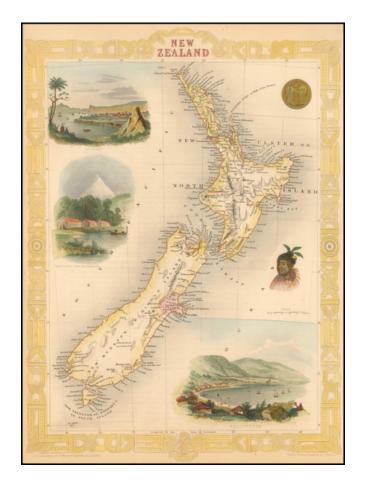

## **Description:**

Nice full color example of Tallis' map of New Zealand.

Includes decorative vignettes of Auckland, Wellington, Mount Egmont from New Plymouth, a Maori Warrior and seal. Engraved for *R. Montgomery Martin's Illustrated Atlas*.

Tallis was one of the last great decorative map makers. His maps are prized for the wonderful vignettes of indigenous scenes, people, etc.