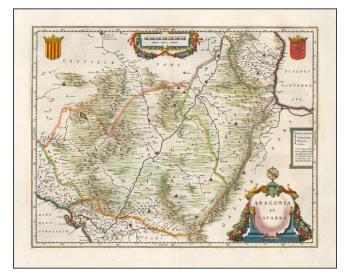

## **Description:**

First edition of Blaeu's decorative map of Aragon & Navarra, centered on Zaragoza, and showing Pamplona, Bayonne, Logronno Alcala de Henares, Huesca, Venasque, etc. Roman names shown for major cities. Two large decorative cartouches and two coats of arms.

The map first appeared in the 1634 German edition of Blaeu's Atlas Novus, its first appearance in Blaeu's Atlas. Fine dark impression and clean wide margins.