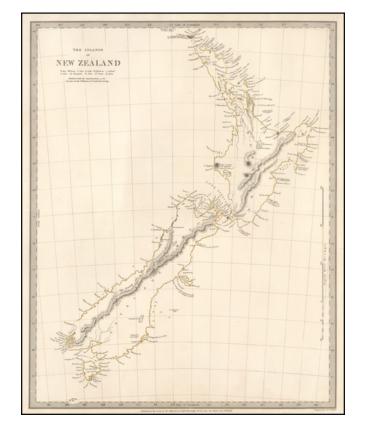

## The Islands of New Zealand

**Stock#:** 53711 **Map Maker:** SDUK

Date: 1833
Place: London
Color: Outline Color

**Condition:** VG+

**Size:** 15.5 x 12 inches

**Price:** SOLD

## **Description:**

First editon of the SDUK map of the islands of New Zealand.

Shows towns, mountains, rivers, lakes, and details concerning the uninhabited regions. The Society for the Diffusion of Useful Knowledge was active from the 1830s through the 1860s and published some of the best regional maps of the era.