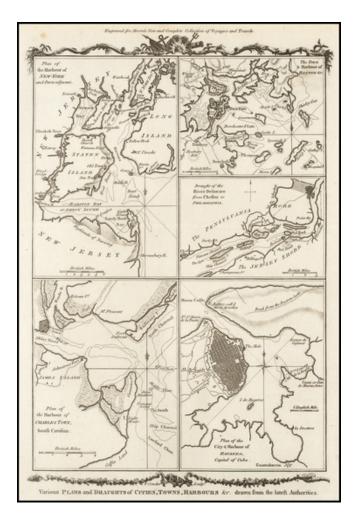

## Various Plans and Draughts of Cities, Towns, Harbours &c . . . [New York, Boston, Charleston, Delaware River to Philadelphia & Havana]

| Stock#:<br>Map Maker: | 53708<br>Conder |
|-----------------------|-----------------|
| Date:                 | 1779            |
| Place:                | London          |
| Color:                | Uncolored       |
| <b>Condition:</b>     | VG+             |
| Size:                 | 12 x 8 inches   |
| Price:                | SOLD            |

## **Description:**

Detailed set of Revolutionary War era harbor plans, based upon larger maps of the period, including New York, Boston, Charleston and Philadelphia.

Each of the plans in turn is based upon separately issued large format plans by Faden.