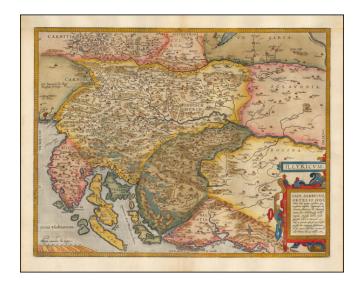

## **Illyricum**

**Stock#:** 53707 **Map Maker:** Ortelius

Date: 1584
Place: Antwerp
Color: Hand Colored

**Condition:** VG+

**Size:** 18 x 13 inches

**Price:** SOLD

## **Description:**

Gorgeous example of Ortelius' map of the region from Triest and Villach in the west, to Brod in the east, along the course of the Sava, centered on Zagreb and Novograd.

Includes nice detail along the Dalmatian Coast, including Zara, Alt Zara and Spalato, among other coastal towns. From Ortelius' *Theatrum Orbis Terrarum*, the first modern atlas of the world.