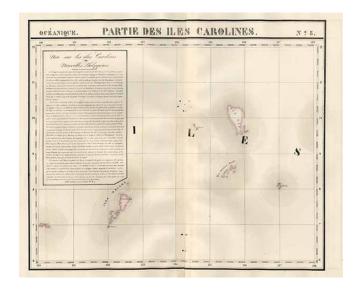

## Partie Des Iles Carolines. Oceanique No. 8

**Stock#:** 5369

Map Maker: Vandermaelen

**Date:** 1825 **Place:** Brussels

**Color:** Hand Colored

**Condition:** VG

**Size:** 20 x 18 inches

**Price:** SOLD

## **Description:**

Highly detailed map showing Yap, Palao and neighboring islands. A rare map to focus on this region. A few minor wormholes, but no loss of image to the map. A good example of this early and highly detailed regional map. From Vandermaelen's remarkable 6 volume atlas, which if combined as globe gores forms an immense globe. Vandermaelen accomplished the first atlas mapping of the world on a uniform scale.