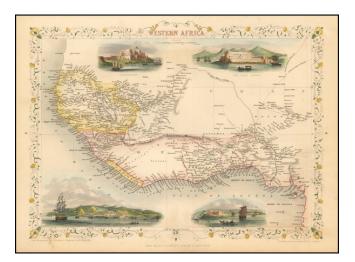

## Barry Lawrence Ruderman Antique Maps Inc.

7407 La Jolla Boulevard La Jolla, CA 92037

www.raremaps.com

(858) 551-8500 blr@raremaps.com

Western Africa

| Stock#:           | 53687           |
|-------------------|-----------------|
| Map Maker:        | Tallis          |
| Date:             | 1851            |
| Place:            | London          |
| Color:            | Hand Colored    |
| <b>Condition:</b> | VG+             |
| Size:             | 13 x 9.5 inches |
| Price:            | SOLD            |

## **Description:**

Decorative map of Western Africa, showing towns, roads, rivers, lakes, mountains, etc.

Vignettes show Christianborg, Cape Coast Castle, Bakel and Sierra Leone.

Engraved for R. Montgomery Martin's Illustrated Atlas. Tallis was one of the last great decorative map makers. His maps are prized for the wonderful vignettes of indigenous scenes, people, etc.