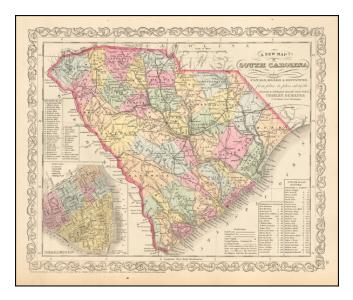

## A New Map of South Carolina with Its Canals, Roads & Distances from place to place along the Stage & Steam Boat Routes (Charleston inset)

Stock#:53685Map Maker:Desilver

Date:1857Place:PhiladelphiaColor:Hand ColoredCondition:VG+Size:14 x 11 inches

## **Description**:

Nice Civil War map of South Carolina, colored by counties.

Shows towns, railroads, roads, rivers, forts, post offices, etc. Inset of Charleston.

Includes a table of steamship routes. Decorative border.