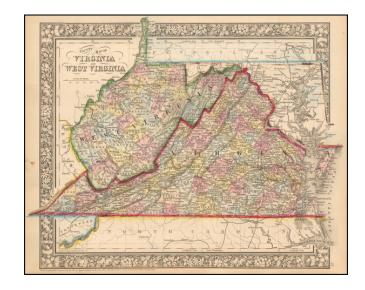

## County Map of Virginia and West Virginia

**Stock#:** 53684 **Map Maker:** Mitchell Jr.

**Date:** 1880

Place: Philadelphia Color: Hand Colored

**Condition:** VG+

**Size:** 14 x 11 inches

**Price:** SOLD

## **Description:**

Detailed map of Virginia and West Virginia, hand colored by county, showing towns, roads, railroads, rivers, mountains, forts, etc.

All counties except Mingo, Lincoln, Summers, Mineral, and Grant are shown in West Virginia.