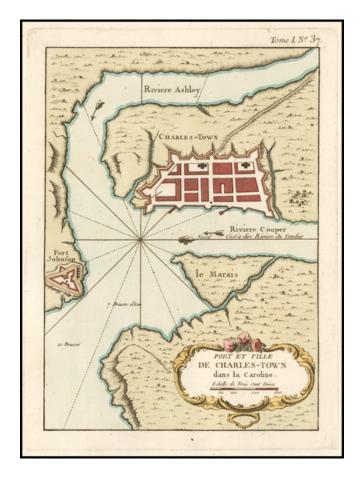

## One of the Earliest Obtainable Maps of Charleston

Detailed map of the area around Charleston, from Bellin's La Petit Atlas Maritime.

Shows the Ashley River, Charleston (including the fortifications designed by De Brahm), Fort Johnson, the Cooper River and other details.

One of the earliest obtainable maps of Charleston.