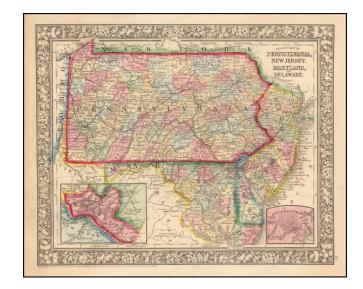

## County Map of Pennsylvania, New Jersey, Maryland, and Delaware (Inset - Baltimore and Philadelphia)

**Stock#:** 53661 **Map Maker:** Mitchell Jr.

**Date:** 1865

Place: Philadelphia Color: Hand Colored

## **Description:**

Detailed map of the region, colored by counties and showing towns, roads, railroads, rivers, lakes, and a host of other details. Insets of Baltimore and Philadelphia.

An excellent Civil War vintage map.