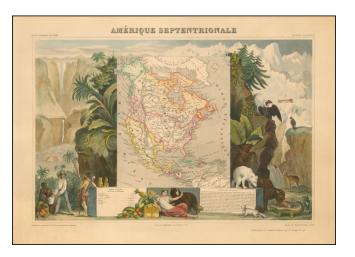

## Barry Lawrence Ruderman Antique Maps Inc.

7407 La Jolla Boulevard La Jolla, CA 92037 www.raremaps.com

(858) 551-8500 blr@raremaps.com

**Amerique Septentrionale** 

| Stock#:           | 53658          |
|-------------------|----------------|
| Map Maker:        | Levasseur      |
| Date:             | 1844           |
| Place:            | Paris          |
| Color:            | Hand Colored   |
| <b>Condition:</b> | VG+            |
| Size:             | 16 x 13 inches |
| Price:            | SOLD           |

## **Description:**

Decorative map of North America, showing Texas as a Republic and a 54-40 or fight border with Canada, extending far north of the final boundary.

The map is surrounded by decorative allegorical scenes. Engraved by Raimond Bonheur, father of the famous French artist Rosa Bonheur. Gorgeous full color example.