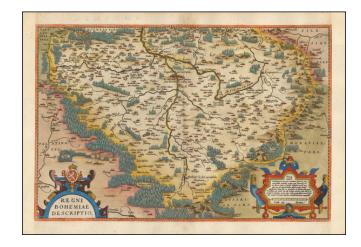

## [Czech Republic] Regni Bohemiae Descriptio

**Stock#:** 53655 **Map Maker:** Ortelius

Date: 1584
Place: Antwerp
Color: Hand Colored

**Condition:** VG+

**Size:** 20 x 13.5 inches

**Price:** SOLD

## **Description:**

Nice example of Ortelius' decorative map of Bohemia, centered on Prague, based upon regional maps by Johann Criginger (1521-1571).

The map shows remarkable detail, including towns, rivers, woods and other features. Two gorgeous cartouches and a coat of arms. The map is from Ortelius' *Theatrum Orbis Terrarum*, the first modern atlas of the World.