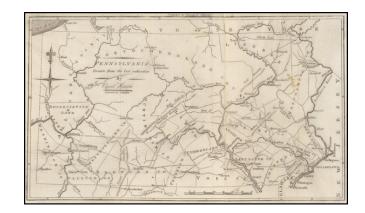

## Pennsylvania Drawn from the best authorities By Cyrus Harris. Engraved by A. Doolittle.

**Stock#:** 53650 **Map Maker:** Morse

Date: 1796Place: BostonColor: Uncolored

**Condition:** VG

**Size:** 8 x 13.5 inches

#### One of the earliest obtainable American Maps of the State of Pennsylvania

Scarce map of Pennsylvania, engraved by Amos Doolittle, published shortly after the conclusion of the American Revolution.

Includes towns, roads, islands, rivers and some topographical features.