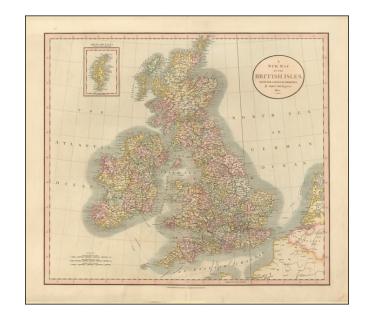

## A New Map of the British Isles, from the Latest Authorities . . . 1807

**Stock#:** 53645 **Map Maker:** Cary

Date: 1807 Place: London

**Color:** Hand Colored

**Condition:** VG

**Size:** 20 x 18 inches

**Price:** SOLD

## **Description:**

Detailed map of the British Isles, by John Cary.

Shows shipping routes, roads, rivers, lakes, mountains, islands, etc.

A fine unfolded example, with wide margins.