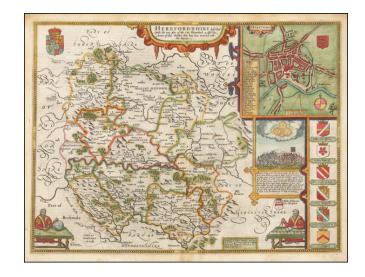

## Herefordshire described With the true plot of the Citie Hereford as alsoe the Armes of thos Nobles that have bene intituled with that Dignitye

**Stock#:** 53639mp2 **Map Maker:** Speed

Date: 1676 Place: London

## **Description:**

A nice example of this decorative County map by John Speed.

Includes an inset plan of Hereford, 7 coats of arms, a battle seen from 1461 and inset of a globe maker.