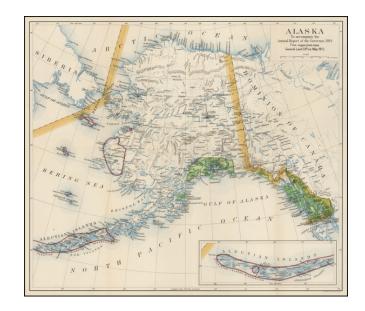

## Alaska To accompany the Annual Report of the Governor, 1914 From copperplate base General Land Office Map 1915

**Stock#:** 53566

Map Maker: U.S. Geological Survey

**Date:** 1915

Place:

**Color:** Color **Condition:** VG+

#### **Includes Wireless Stations in Alaska!**

Detailed map of Alaska and contiguous parts of Canada. published by the US Geological Survey.

A number of Wireless Stations are located, including:

- Chena Fairbanks
- Tanana
- Circle (Yukon River)
- Ft. Egbert
- Nome
- Stuart Island
- Sitka