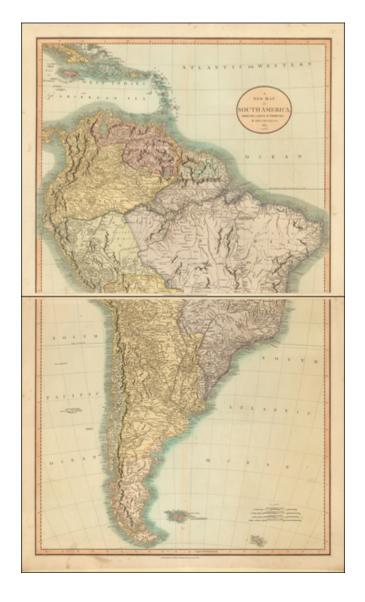

## A New Map of South America From The latest Authorities . . . 1807

Stock#: 53553 Map Maker: Cary

Date: 1807 Place: London

**Color:** Hand Colored

**Condition:** VG

**Size:**  $35.5 \times 20.5$  inches (if joined)

## **Description:**

John Cary's 1807 two-sheet English language map of South America.

Shows towns, rivers, mountains, lakes, islands, etc. The Amazon region is still relatively unknown.