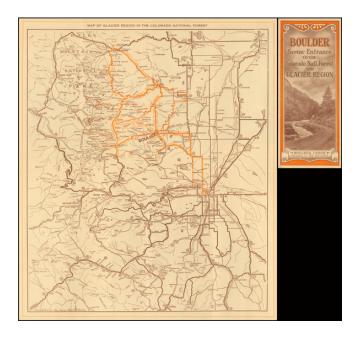

## Map of Glacier Region in the Colorado National Forest

| Stock#:<br>Map Maker: | 53543<br>Clason  |
|-----------------------|------------------|
| Date:                 | 1920 circa       |
| Place:                | Denver           |
| Color:                | Uncolored        |
| <b>Condition:</b>     | VG+              |
| Size:                 | 17.5 x 15 inches |
| Price:                | SOLD             |

## **Description:**

Detailed early road map of the area around Boulder Colorado, extending to Estes Park, Loveland, Granby, Georgetown and Deckers.