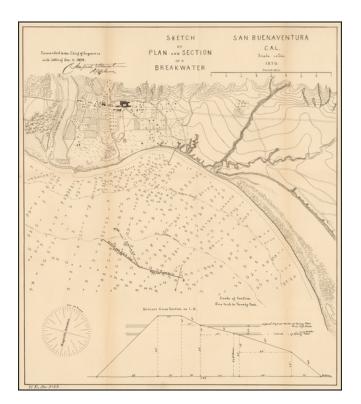

## (Ventura) Sketch of Plan and Section of a Breakwater San Buenaventura Cal. 1870 . . .

- Stock#:53537Map Maker:U.S. Government Survey
- Date:1878Place:New YorkColor:UncoloredCondition:VGSize:19 x 16 inches

## **Description:**

Scarce early map of Ventura, extending from the San Buenaventura River and the City of Ventura southward and showing the town, mountains several rivers and extensive soundings, with a model elevation for the breakwater.