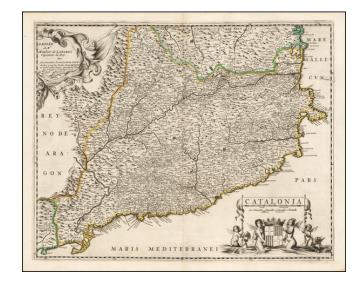

## **Description:**

Extremely rare map of Catalonia, published in Paris by Michel Van Lochem.

The map is finely engraved, illustrating topographical features, towns, islands, etc.

Includes a decorative coat of arms.

There is also a later edition of this map by Mariette. It would appear an earlier state of the map exists, as erasures can be seen under the 4th line in the cartouche, to the left of the word Par.