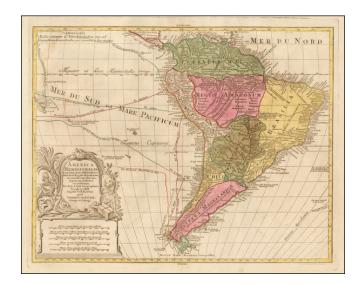

## America Meridionalis Concinata juxta Observationes . . .

| Stock#:    | 53535          |
|------------|----------------|
| Map Maker: | Lotter         |
| Date:      | 1772           |
| Place:     | Augsberg       |
| Color:     | Hand Colored   |
| Condition: | VG+            |
| Size:      | 18 x 23 inches |
| Price:     | Not Available  |

## **Description:**

Decorative map of South America, by Conrad Lotter.

The map shows the routes of Magellan (1520), Drake (1577), le Maire & Schouten (1616), and Sarmineto (1570). Various other dated discoveries are noted throughout.

Interesting river systems and other speculative information in the interior of the Continent.