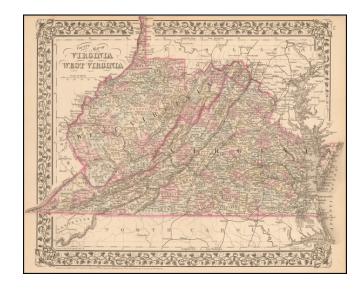

## County Map of Virginia and West Virginia

**Stock#:** 53529 **Map Maker:** Mitchell Jr.

**Date:** 1880

Place: Philadelphia Color: Hand Colored

**Condition:** VG+

**Size:** 14 x 11 inches

**Price:** SOLD

## **Description:**

Detailed map of Virginia and West Virginia, hand colored by county, showing towns, roads, railroads, rivers, mountains, forts, etc.

All counties except Mingo, Lincoln, Summers, Mineral, and Grant are shown in West Virginia.