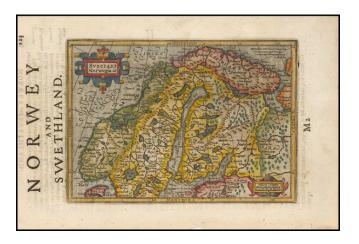

## Barry Lawrence Ruderman Antique Maps Inc.

7407 La Jolla Boulevard La Jolla, CA 92037 www.raremaps.com

(858) 551-8500 blr@raremaps.com

Suecia et Norwegia etc.

| Stock#:           | 53519             |
|-------------------|-------------------|
| Map Maker:        | Hondius / Purchas |
| Date:             | 1625              |
| Place:            | London            |
| Color:            | Hand Colored      |
| <b>Condition:</b> | VG+               |
| Size:             | 7.5 x 6 inches    |
| Price:            | SOLD              |

## **Description:**

Highly detailed regional map of Scandinavia, extending to the Baltic and Russia in full attractive wash coloring.

From the 1625-26 edition of Purchas His Pilgrims, one of the seminal early 17th century English language travel works. On a 13 x 9 inch sheet with English text, front and back.