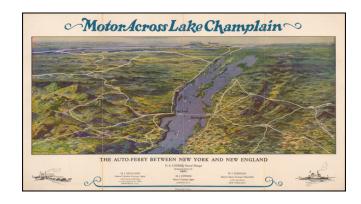

## **Description:**

Birdseye view of Lake Champlain, with pictorial covers and time table on verso.

Promotional item for the Auto Ferry between New York and New England, the direct "Ausable Chasm Route."