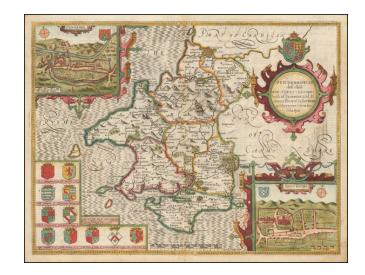

## Penbrokshyre described and the Sittuations both of Penbroke and St. Davids shewed in due form as they were taken by John Speed

**Stock#:** 53491mp2 **Map Maker:** Speed

Date: 1676 Place: London

Color: Hand Colored

## **Description:**

Attractive full color example of Speed's map of Pembrokeshire, from the 1676 edition of Speed's *Theatre of Great Britain*.

Includes large inset plan of Penbroke and St. Davids, along with multiple coats of arms.