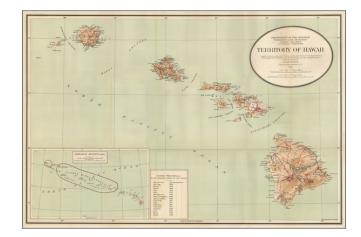

## Map Of The Territory of Hawaii Compiled From data on file in the U.S. Coast and Geodetic Survey, Hydrographic Office: Hawaiian Government Surveys & other authentic Sources . . . 1919

**Stock#:** 53478

## **Description:**

Detailed large format map of the Hawaiian Islands, published by the General Land Office.

Finely detailed map, showing counties, towns, bays, points, mountain, rivers, elevations, volcanoes, volcano houses, halfway houses and Lava flows from various eruptions (some dated), and other details. Includes a table of distances in nautical miles to various major ports of the Pacific Ocean.