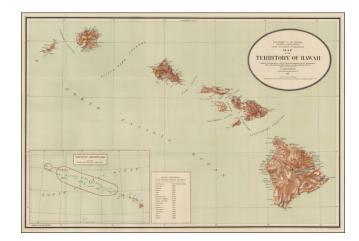

## Map Of The Territory of Hawaii Compiled From data on file in the U.S. Coast and Geodetic Survey, Hydrographic Office: Hawaiian Government Surveys & other authentic Sources . . . 1916

**Stock#:** 53477

## **Description:**

Detailed large format map of the Hawaiian Islands, published by the General Land Office.

Finely detailed map, showing counties, towns, bays, points, mountains, rivers, elevations, volcanoes, volcano houses, halfway houses and lava flows from various eruptions (some dated), and other details. Includes a table of distances in nautical miles to various major ports of the Pacific Ocean.