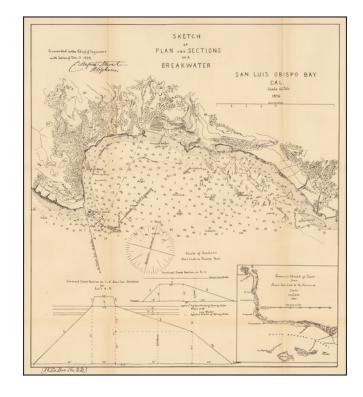

## Sketch of Plan and Sections of a Breakwater San Luis Obispo Bay Cal. 1876 . . .

**Stock#:** 53465

Map Maker: U.S. Government Survey

Date: 1878
Place: New York
Color: Uncolored

**Condition:** VG

**Size:**  $19 \times 16$  inches

## **Description:**

Scarce early map of San Luis Obispo area.

Shows topographical contour lines and other details. Includes a model elevation for the breakwater and regional map. One of the earliest obtainable plans of San Luis Obispo.