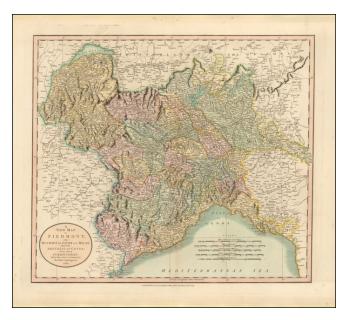

## A New Map of Piedmont, The Duchies of Savoy and Milan; And the Republic of Genoa; with their Subdivisions . . . 1799

- Stock#:
   53457

   Map Maker:
   Cary
- Date:1799Place:LondonColor:Hand ColoredCondition:VGSize:20 x 18 inches

## **Description:**

Detailed map regional map of Northwestern Italy, hand colored by provinces.

Shows roads, rivers, lakes, mountains, towns, etc. One of the best large format English atlas maps of the period.