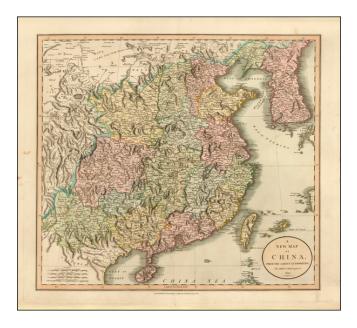

## A New Map of China, From the Latest Authorities . . . 1801

| Stock#:    | 53456            |
|------------|------------------|
| Map Maker: | Cary             |
| Date:      | 1801             |
| Place:     | London           |
| Color:     | Hand Colored     |
| Condition: | VG               |
| Size:      | 21 x 18.5 inches |
| Price:     | SOLD             |

## **Description:**

Nice example of John Cary's striking map of China (including Korea).

Taiouan or I. Formosa is identified. Excellent topographical detail and rich vivid colors.

Fine dark impression with wide margins.