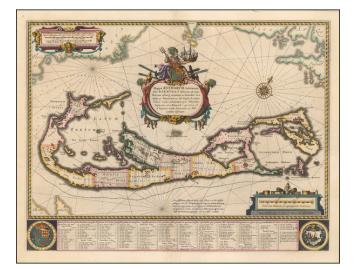

## Barry Lawrence Ruderman Antique Maps Inc.

7407 La Jolla Boulevard La Jolla, CA 92037 www.raremaps.com

(858) 551-8500 blr@raremaps.com

Mappa Aestivarum Insularum Alias Barmudas

- Stock#:53450Map Maker:Blaeu
- Date:1635 circaPlace:AmsterdamColor:Hand ColoredCondition:VG+Size:21 x 15.5 inches

## With a Magnificent Image of Poseidon, Greek God of the Sea

Finely colored example of Blaeu's highly sought after map of Bermuda.

The map is embellished with a striking decorative cartouche, compass rose, and remarkable detail for the island, including a complete list of land owners. The map is based upon John Norwood's survey of 1618. The table at the bottom includes a list of the proprietors, divided by Tribe and the number of shares purchased by each Proprietor, along with a number key, identifying the land owned by each of the shareholders.